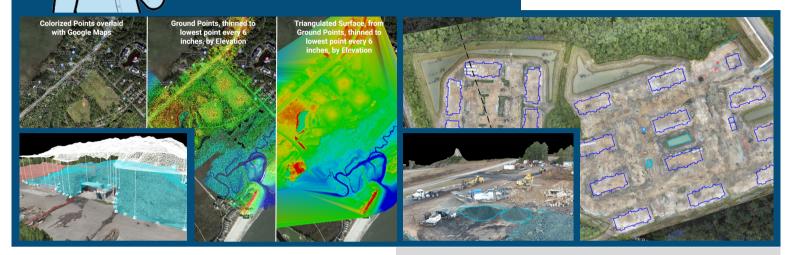

#### **ASSET DOCUMENTATION**

We can help document your assets with digital models, 360 video walkthroughs, and maps with seamless viewing options.

### **DIGITAL TWINS & MODELS**

We can help create maps and models using the latest CAD, photogrammetry, and/or lidar software technologies.